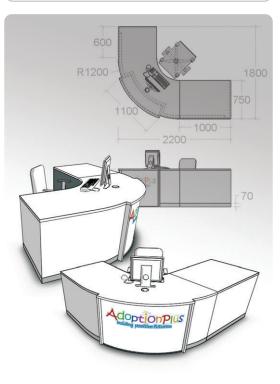

• bespoke

evolution<sup>®</sup> <u>light</u> LBP-2W standard desk - the starting point for this evolution<sup>®</sup> <u>special</u> project