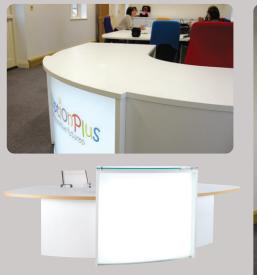

• bespoke

evolution<sup>®</sup> <u>light</u> LBP-2W standard desk - the starting point for this evolution<sup>®</sup> <u>special</u> project