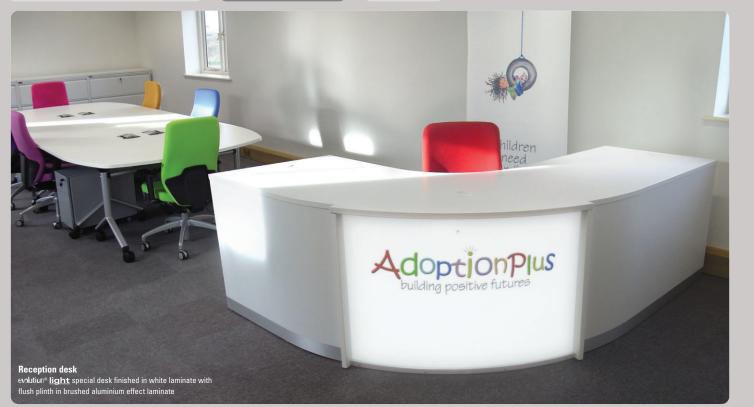

• bespoke

evolution<sup>®</sup> <u>light</u> LBP-2W standard desk - the starting point for this evolution<sup>®</sup> <u>special</u> project